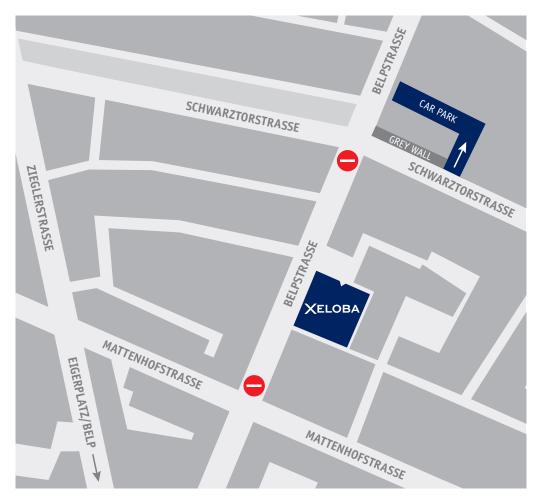

#### Car park at Ascaro

across Schwarztorstrasse 39 3007 Bern

### from Lausanne and Zurich

- take the Bern Forsthaus/Inselspital exit
- straight ahead along Murtenstrasse (past the Inselspital)
- turn right onto Zieglerstrasse
- after the 2nd set of traffic lights, turn left onto Schwarztorstrasse
- cross Belpstrasse
- turn left directly after the grey wall (left side, approx. 20 m)
- ring at the barrier for access to the parking level

#### from Thun

- take the Bern Ostring exit
- direction centre, straight ahead at the Burgernziel roundabout
- Thunplatz (roundabout), take the 4th exit towards Monbijoubrücke
- direction Lausanne
- after the undercrossing move to the right lane
- continue straight ahead after the Eigerplatz intersection (passing the post office on your right)
- continue along Zieglerstrasse
- at the 2nd set of traffic lights turn right onto Schwarztorstrasse
- cross Belpstrasse
- turn left directly after the grey wall (left side, approx. 20 m)
- ring at the barrier for access to the parking level